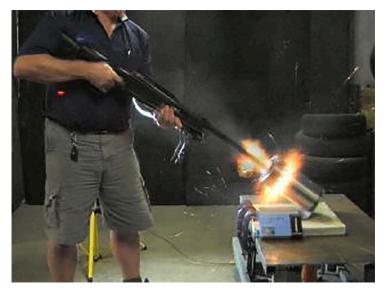

# Test Data Table: Handgun

| Calibres NATO/US/Australia                                                          | Calibres Former Soviet & Eastern Block                                               | Remarks                                                                     |
|-------------------------------------------------------------------------------------|--------------------------------------------------------------------------------------|-----------------------------------------------------------------------------|
| The WCS-50 can be used with calibres from 5.7x28 to 50AE (Including all AP handgun) | The WCS-50 can be used with calibres from 5.45x25 to 9x18 (Including all AP handgun) | Refer to test reports for further clarification Will contain full auto fire |

## **Test Data Table: SMG/Carbine**

| Calibres NATO/US/Australia                                                                                     | Calibres Former Soviet & Eastern Block                                                                        | Remarks                                                                     |
|----------------------------------------------------------------------------------------------------------------|---------------------------------------------------------------------------------------------------------------|-----------------------------------------------------------------------------|
| The WCS-50 can be used with SMG/Carbine calibres such as 4.6x30/5.7x28/9x19/30M1 (Including all AP variations) | The WCS-50 can be used with SMG/<br>Carbine calibres from<br>7.62x25 to 9x18<br>(Including all AP variations) | Refer to test reports for further clarification Will contain full auto fire |

## **Test Data Table: Rifle**

| Calibres<br>NATO/US/Australia                                                                                                                                                               | Calibres Former Soviet & Eastern Block                                                                                                                                  | Remarks                                                                                                                                     |
|---------------------------------------------------------------------------------------------------------------------------------------------------------------------------------------------|-------------------------------------------------------------------------------------------------------------------------------------------------------------------------|---------------------------------------------------------------------------------------------------------------------------------------------|
| The WCS-50 can be used with the following Rifle calibres: 5.56x45/7.62x51/7.62x63 (.30-06) .338 Lapua Magnum 12.7 x 99 (.50 BMG) (Including all AP variations excepting 12.7mm SLAP and HE) | The WCS-50 can be used with<br>the following Rifle calibres:<br>5.45x39/7.62x39/7.62x54R<br>12.7 x 108<br>(Including all AP variations excepting<br>12.7mm SLAP and HE) | Refer to test reports for further clarification Will contain full auto fire up to 7.62 Up to 4 impacts .338 LM APWC Single impact 12.7 M2AP |