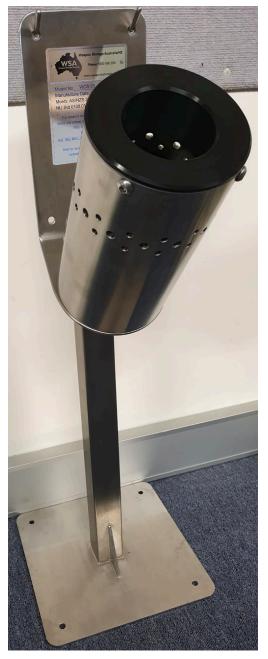

#### Maintenance tools required:

Hex Key, Spanner, large Internal Circlip pliers, large external Circlip Pliers.

WCS-50 on quick detach Pedestal mount.

Blaser Sniper Rifle, 0.338 Lapua Magnum APWC (Tungsten core) M16 Carbine full auto

WCS-50 on quick detach Pedestal mount.