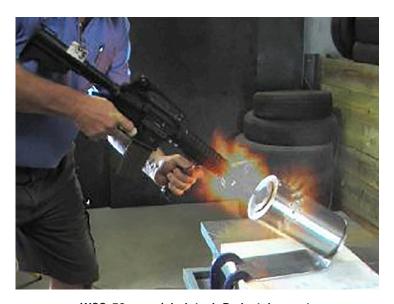

# Test Data Table: Handgun

| Calibres NATO/US/Australia                                                          | Calibres Former Soviet & Eastern Block                                               | Remarks                                                                     |
|-------------------------------------------------------------------------------------|--------------------------------------------------------------------------------------|-----------------------------------------------------------------------------|
| The WCS-50 can be used with calibres from 5.7x28 to 50AE (Including all AP handgun) | The WCS-50 can be used with calibres from 5.45x25 to 9x18 (Including all AP handgun) | Refer to test reports for further clarification Will contain full auto fire |

## **Test Data Table: SMG/Carbine**

| Calibres NATO/US/Australia                                                                                     | Calibres Former Soviet & Eastern Block                                                                        | Remarks                                                                     |
|----------------------------------------------------------------------------------------------------------------|---------------------------------------------------------------------------------------------------------------|-----------------------------------------------------------------------------|
| The WCS-50 can be used with SMG/Carbine calibres such as 4.6x30/5.7x28/9x19/30M1 (Including all AP variations) | The WCS-50 can be used with SMG/<br>Carbine calibres from<br>7.62x25 to 9x18<br>(Including all AP variations) | Refer to test reports for further clarification Will contain full auto fire |

## **Test Data Table: Rifle**

| Calibres<br>NATO/US/Australia                                                                                                                                                               | Calibres Former Soviet & Eastern Block                                                                                                                                  | Remarks                                                                                                                                     |
|---------------------------------------------------------------------------------------------------------------------------------------------------------------------------------------------|-------------------------------------------------------------------------------------------------------------------------------------------------------------------------|---------------------------------------------------------------------------------------------------------------------------------------------|
| The WCS-50 can be used with the following Rifle calibres: 5.56x45/7.62x51/7.62x63 (.30-06) .338 Lapua Magnum 12.7 x 99 (.50 BMG) (Including all AP variations excepting 12.7mm SLAP and HE) | The WCS-50 can be used with<br>the following Rifle calibres:<br>5.45x39/7.62x39/7.62x54R<br>12.7 x 108<br>(Including all AP variations excepting<br>12.7mm SLAP and HE) | Refer to test reports for further clarification Will contain full auto fire up to 7.62 Up to 4 impacts .338 LM APWC Single impact 12.7 M2AP |