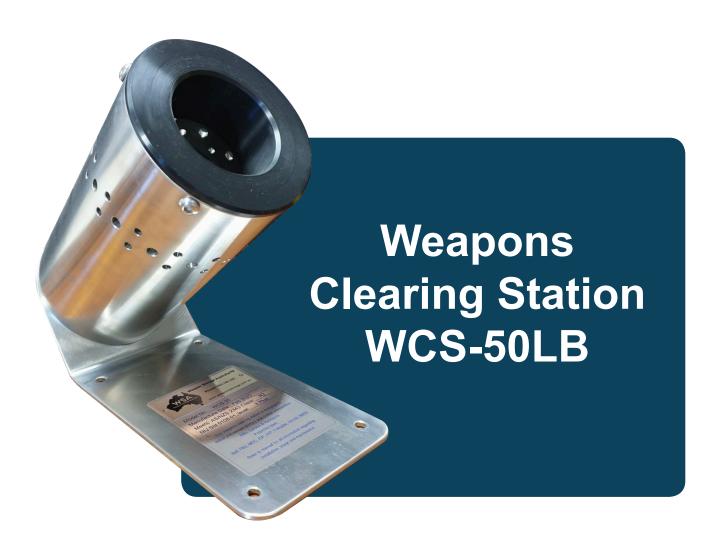

## Designed, Tested, Australian Manufactured

#### **Dimensions:**

340mm Long; 285mm High; 150mm Wide.

#### **Main Body Construction:**

Stainless Steel Tube, End Caps and Base.

#### **Total Weight:**

13.5.kg (Including Ballistic Media Pack).

#### **Ballistic Media Pack:**

Field Replaceable.

#### **Bushing:**

Polymer with 80mm diameter muzzle clearance port. (Bushing is Field replaceable) For special purposes an optional Bush with 110mm clearance is available.

### Internal Blast Shield:

Field Replaceable polymer disc.

### **External Fixings:**

Stainless Steel Screws and Bolt.

### **Internal Fixings:**

2 off internal circlips & 1 off external circlip.

#### **Blast Containment and Dispersal Area:**

sufficient area to enclose a Muzzle Brake up to 70mm long.