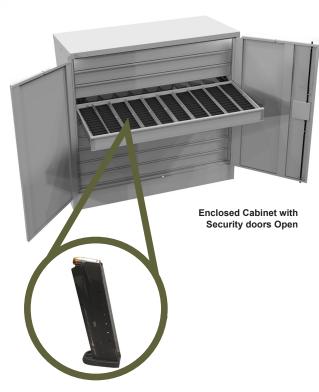

## **Cabinet Dimensions:**

1200mm (H) x 1230mm (W) x 610mm (D)

**Dimensions - Inner Drawer:** 

85mm (H) x 1140mm (W) x 460mm (D)

- Unit Consists of 10 Roll-out Drawers with 2mm thick Rubber inlays on the bottom of each drawer
- Each drawer equipped with 2 Heavy Duty Ball-bearing drawer runners, which gives a recommended 100kgs weight capacity evenly placed
- Each Drawer comes with 7 Adjustable Magnetic Dividers front to back
- Magazine Drawer Capacity 8 Rows with each row holding 15 Magazines, 120 Magazines Per Drawer
- Total Magazines per Cabinet 1200

- Batons
- OC Spray
- Cuffs
- Misc. Parts etc.

**Enclosed Cabinet with Security doors and Abloy Lock** 

Magazine Clip